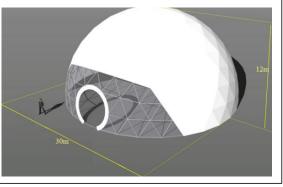

Dome Tent Technical Data Type: 30m

| Specification                                         |
|-------------------------------------------------------|
| 30m                                                   |
| 12m                                                   |
| <b>707</b> m <sup>2</sup>                             |
| 54                                                    |
| ≤100km/h                                              |
| 48mm                                                  |
| 2.5mm                                                 |
| 943                                                   |
| bar tensioning                                        |
| Hot dip Galvanized aluminium<br>cube tube             |
| PVC Knife coated nylon fabric;<br>750g/m <sup>2</sup> |
|                                                       |
|                                                       |
|                                                       |